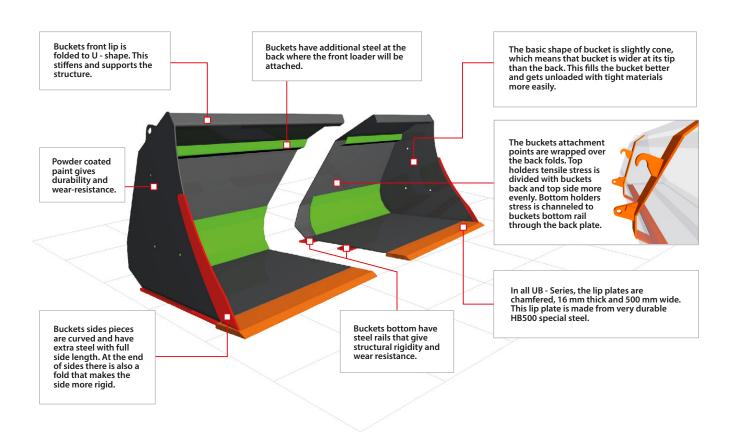

## **UB-FRONT BUCKET SERIES**WITH WELDED LOADER ATTACHMENT

The design for OXSA UB - series have been that it should suit for multiple different materials. Buckets torsional stiffness, ease of load and holding properties are optimized with long-winded planning and profound testing in fields.

UB - bucket series have S355J2G3 structural steel as its base material and all its lip plates have 16 mm thick and 500 mm width HB500 special steel.