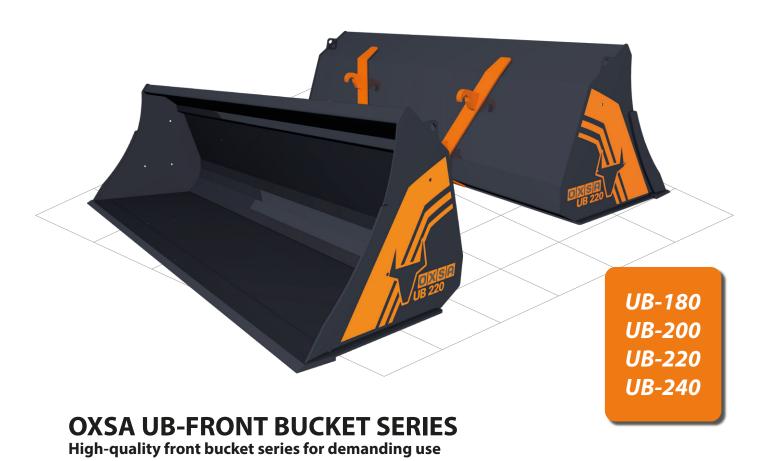

## **UB-FRONT BUCKET SERIES**WITH WELDED LOADER ATTACHMENT

The design for OXSA UB - series have been that it should suit for multiple different materials. Buckets torsional stiffness, ease of load and holding properties are optimized with long-winded planning and profound testing in fields.

UB - bucket series have S355J2G3 structural steel as its base material and all its lip plates have 16 mm thick and 500 mm width HB500 special steel.

## **AVAILABLE LOADER ATTACHMENTS**

All loader attachments used in Finland are available for OXSA SB -series.

- Euro
- · Vila / Valtra
- Trima / MP-lift
- Isme
- Solid / Pehtoori
- Ålö

| Model | Width<br>(mm) | Height<br>(mm) | Depth<br>(mm) | Volume<br>(litres) | Weight<br>(kg) | Loader<br>Attachment |
|-------|---------------|----------------|---------------|--------------------|----------------|----------------------|
| UB180 | 1800          | 780            | 850           | 790                | 235            | welded               |
| UB200 | 2000          | 780            | 850           | 890                | 256            | welded               |
| UB220 | 2200          | 780            | 850           | 990                | 278            | welded               |
| UB240 | 2400          | 780            | 850           | 1090               | 309            | welded               |