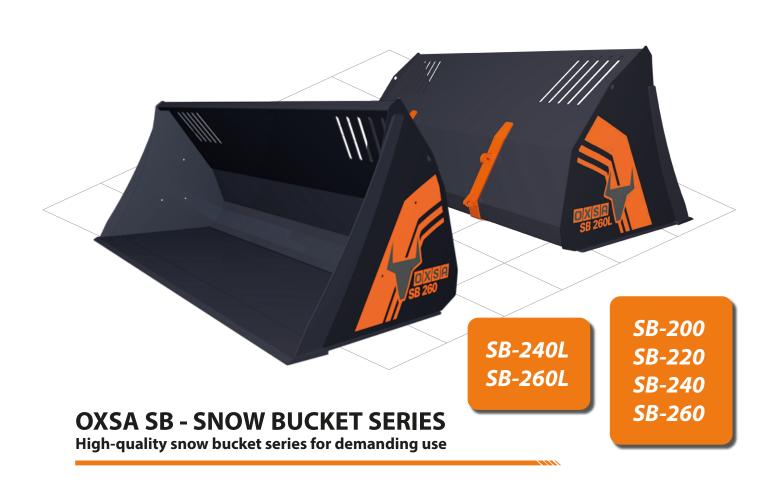

## **SB-SNOW BUCKET SERIES** WITH WELDED LOADER ATTACHMENT

OXSA SB - series starting point for the design has been the balancing of its structure and weight, as well as the optimization of ease to use and efficiency. Thanks to years development and thorough testing carried out in the Finnish winter, its torsional stiffness, the non-drifting shape and effortless filling and emptying are its trump cards, which distinguish the OXSA SB series from its competitors.

## **SB - SNOW BUCKET SERIES PROPERTIES**

| Model  | Width<br>(mm) | Height<br>(mm) | Depth<br>(mm) | Volume<br>(litres) | Weight<br>(kg) | Loader<br>Attachment |
|--------|---------------|----------------|---------------|--------------------|----------------|----------------------|
| SB200  | 2000          | 986            | 1068          | 1450               | 383            | welded               |
| SB220  | 2200          | 986            | 1068          | 1590               | 415            | welded               |
| SB240  | 2400          | 986            | 1068          | 1750               | 448            | welded               |
| SB260  | 2600          | 986            | 1068          | 1890               | 480            | welded               |
| SB240L | 2400          | 1167           | 1250          | 1990               | 486            | welded               |
| SB260L | 2600          | 1167           | 1250          | 2190               | 528            | welded               |