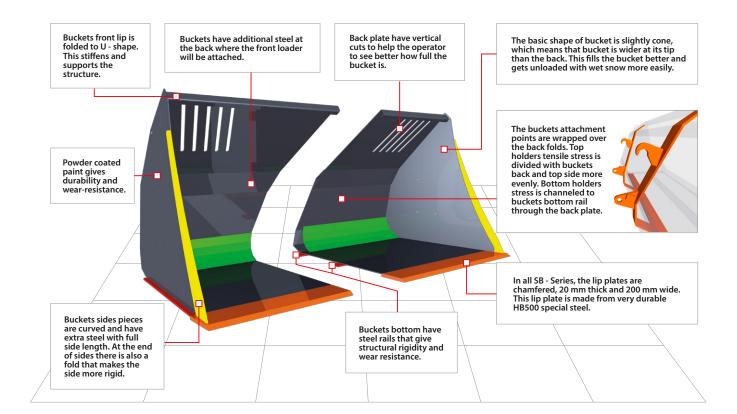

In the buckets of the SB series, S355J2G3 structural steel is used as the base material and 20 mm thick and 200 mm wide HB500 special steel as the lip plates in all models.

OXSA