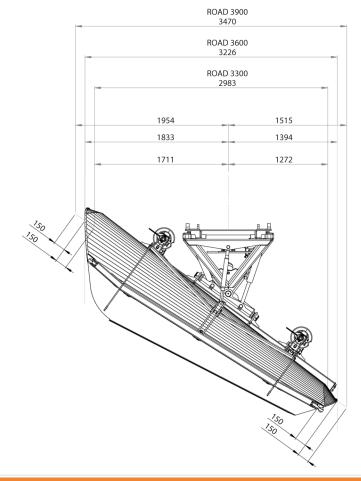

## **OXSA ROAD Accessories**

- Snow stopper
- Smooth blade
- Tooth blade
- Carbine blade

| DIAGONAL PLOW MODEL            |          | OXSA ROAD                         |                                   |                                   |
|--------------------------------|----------|-----------------------------------|-----------------------------------|-----------------------------------|
|                                |          | 3300                              | 3600                              | 3900                              |
| Working width                  | (mm)     | 3300                              | 3600                              | 3900                              |
| Height, min                    | (mm)     | 782                               | 752                               | 722                               |
| Height, max                    | (mm)     | 1412                              | 1441                              | 1471                              |
| Edge dimensions, straight wing | (mm)     | 3744                              | 4044                              | 4344                              |
| Edge dimensions, rotated wing  | (mm)     | 2983                              | 3226                              | 3470                              |
| Plow wing turning angle        | (deg)    | 48                                | 48                                | 48                                |
| Weight                         | (kg)     | 1100                              | 1150                              | 1200                              |
| Blade spring / float           |          | Hydraulic,<br>stepless adjustment | Hydraulic,<br>stepless adjustment | Hydraulic,<br>stepless adjustment |
| Lights, LED front/back         | (pieces) | 2 white + 3 yellow / 2 red        | 2 white + 3 yellow / 2 red        | 2 white + 3 yellow / 2 red        |