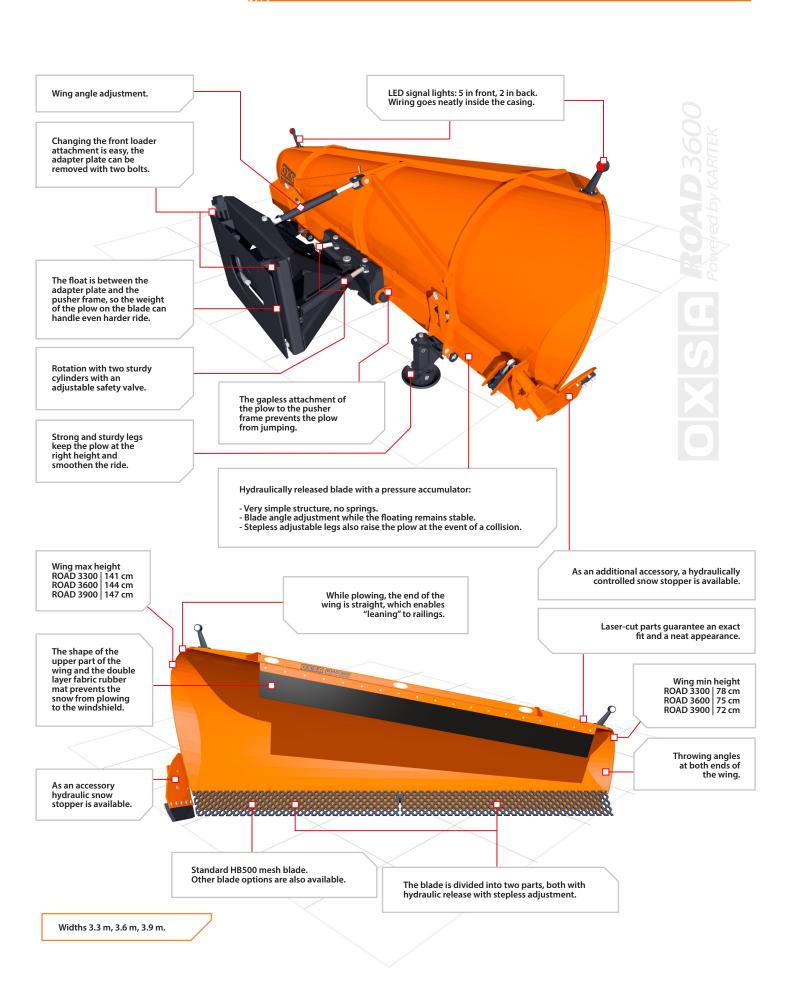

## **OXSA ROAD - DIAGONAL PLOW**

The OXSA product family is growing with road maintenance products. OXSA ROAD Diagonal Plows belongs to the royal category of road maintenance. The diagonal plow is efficient thanks to its finely honed features and structures like modern housing frame that makes it strong and agile to move.

ROAD series plow have everything you need. As a standard, plows have a hydraulically released blade with a pressure accumulator for safety, a optimised wing that throws even at low speeds and LED lights. The wear blade is a standard 305 mm pitch, so all blade options are available for the diagonal plow depending on the work you need.

## Modern manufacturing technology

Thanks to long product development and modern design and manufacturing methods, the body of the diagonal plow has been made very tensile, yet agile and balanced to move. Thanks to the housing structures, the torsional stiffness is high and at the same time unnecessary weight is removed, which reduces the power requirement of the machine. HB400 special steel is used in areas in the frame that need durability and HB500 special steel is used in areas prone to hard wear, such as the blade.

## **OXSA ROAD Accessories**

- Snow stopper
- Smooth blade
- Tooth blade
- Carbine blade

| DIAGONAL PLOW MODEL            |          | OXSA ROAD                         |                                   |                                   |
|--------------------------------|----------|-----------------------------------|-----------------------------------|-----------------------------------|
|                                |          | 3300                              | 3600                              | 3900                              |
| Working width                  | (mm)     | 3300                              | 3600                              | 3900                              |
| Height, min                    | (mm)     | 782                               | 752                               | 722                               |
| Height, max                    | (mm)     | 1412                              | 1441                              | 1471                              |
| Edge dimensions, straight wing | (mm)     | 3744                              | 4044                              | 4344                              |
| Edge dimensions, rotated wing  | (mm)     | 2983                              | 3226                              | 3470                              |
| Plow wing turning angle        | (deg)    | 48                                | 48                                | 48                                |
| Weight                         | (kg)     | 1100                              | 1150                              | 1200                              |
| Blade spring / float           |          | Hydraulic,<br>stepless adjustment | Hydraulic,<br>stepless adjustment | Hydraulic,<br>stepless adjustment |
| Lights, LED front/back         | (pieces) | 2 white + 3 yellow / 2 red        | 2 white + 3 yellow / 2 red        | 2 white + 3 yellow / 2 red        |