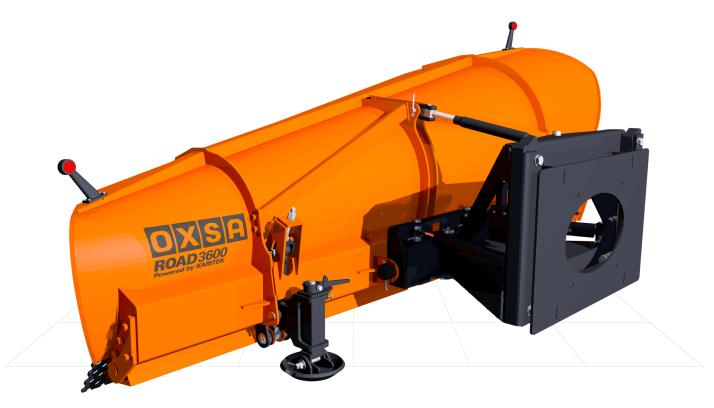

## **OXSA ROAD - DIAGONAL PLOW**

The OXSA product family is growing with road maintenance products. OXSA ROAD Diagonal Plows belongs to the royal category of road maintenance. The diagonal plow is efficient thanks to its finely honed features and structures like modern housing frame that makes it strong and agile to move.

ROAD series plow have everything you need. As a standard, plows have a hydraulically released blade with a pressure accumulator for safety, a optimised wing that throws even at low speeds and LED lights. The wear blade is a standard 305 mm pitch, so all blade options are available for the diagonal plow depending on the work you need.

## Modern manufacturing technology

Thanks to long product development and modern design and manufacturing methods, the body of the diagonal plow has been made very tensile, yet agile and balanced to move. Thanks to the housing structures, the torsional stiffness is high and at the same time unnecessary weight is removed, which reduces the power requirement of the machine. HB400 special steel is used in areas in the frame that need durability and HB500 special steel is used in areas prone to hard wear, such as the blade.